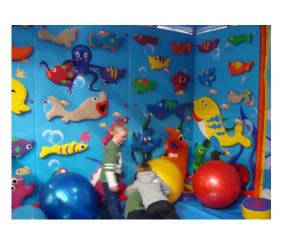

## **Themed Climbing Wall**

It has modular climbing panels, custom sculpted walls, which also has a variety of surfaces and easy to be installed. 4cm thick high density foam and 0.55mm thick PVC vinyle made landing mat make sure the players can fall or land safely. Safe thrills for all age and skill level with available themeing.