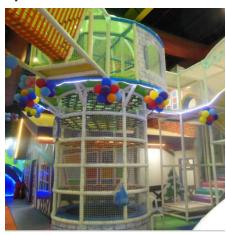

## **Spider Climb**

The spider climb tower we manufactured is in high- quality. The durable elastic band is to ensure the safety of players. The design process also considers the good connection and circulation to each levels of the play structure. The spider tower comes with strong elastic straps in square or round shape. It's especially designed for big kids who prefer to have more challenge. There's usually a trampoline on the bottom with straps on top so that kids may climb up from the bottom to the top by efforts. It generates high play value and is able to maintain big kids interest for a long time.