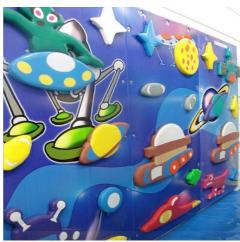

## **Themed Climbing Wall**

It has modular climbing panels, custom sculpted walls, which also has a variety of surfaces and easy to be installed. 4cm thick high density foam and 0.55mm thick PVC vinyle made landing mat make sure the players can fall or land safely. Safe thrills for all age and skill level with available themeing.